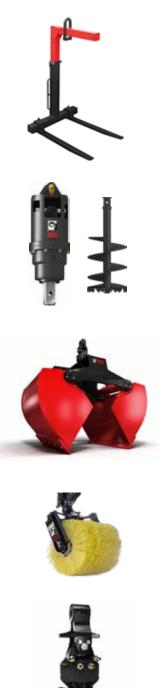

## Pallet fork

Handling loads with a pallet fork has a number of advantages. Since the load is palletised and lifted from underneath, it is possible to lift many different types of loads – including soft and flexible loads as well as solid ones. A pallet fork is also less expensive than the main alternative, a brick grab.

## Earth drills

Robust earth drills are optimal solutions for fencing, road signs, landscaping, tree planting, well borings, screw piles and sound barrier installations. The drills are available in three motor sizes and with a wide variety of auger dimensions up to 1000 mm. Different tooth types are also available, as well as extensions for drilling holes to a maximum depth of five metres.

## Bucket

Many different buckets are available for your HIAB loader crane. Your choice depends on what your business – current, and future – is focused on. After all, new business ideas and opportunities do present themselves from time to time. Bucket solutions vary from narrow width digging buckets – suitable when deploying cables, through midsize open buckets suitable for lifting branches as well as digging, and all the way up to large volume scooping buckets, perfect when it comes to shifting large amounts of material.

## Multi brush

HIAB Multi Brush is a versatile tool for removing snow from roofs, or sand and gravel from the ground. Easy to operate in a safe way, this tool can save many backs and many hours of manual labour.

## Rotator

A sturdy rotator is an important workhorse, especially when it comes to handling heavy or bulky loads with precision. We offer a wide range of gear-type and vane-type rotators, with shaft or flange attachments for connecting them to other accessories.