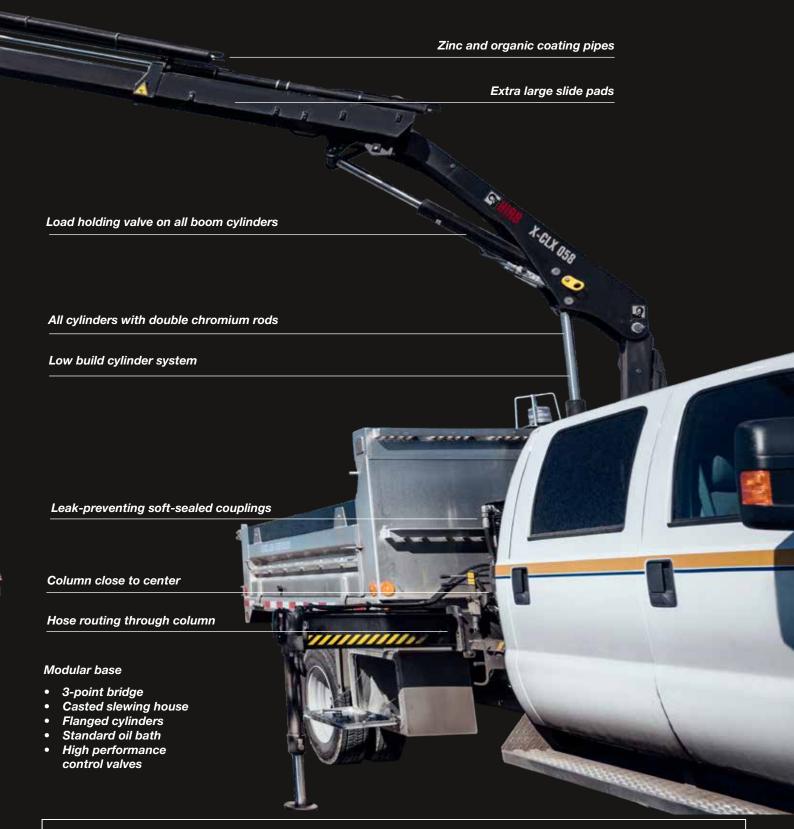

## Lift more, worry less

HIAB light cranes are made to last, whatever the working conditions. With a durable structure of high-tensile steel, they combine low weight with the capacity to deliver heavy loads. Their soft-sealed couplings withstand vibrations and high pressures to minimise the risk of damage.

## Always in perfect control

Control is what really makes the difference. HIAB light cranes give you the industry's best, providing a smooth response with robust valve technology.

Our manual cross-control puts the same lever sequence on both sides of the truck. So operation is intuitive no matter where you stand. For even greater freedom – and the best point of view for steering the crane – you can have it with remote control with HIAB XS Drive or XS Drive Lite.

## Even the little things matter

Many crane aspects just make life easier, from effortless tilting of the stabiliser legs to a centrally placed column for optimum stability. Our light cranes have load handling valves on all boom cylinders, and maintenance is reduced by smart ideas like slide pads, which need no greasing at all.