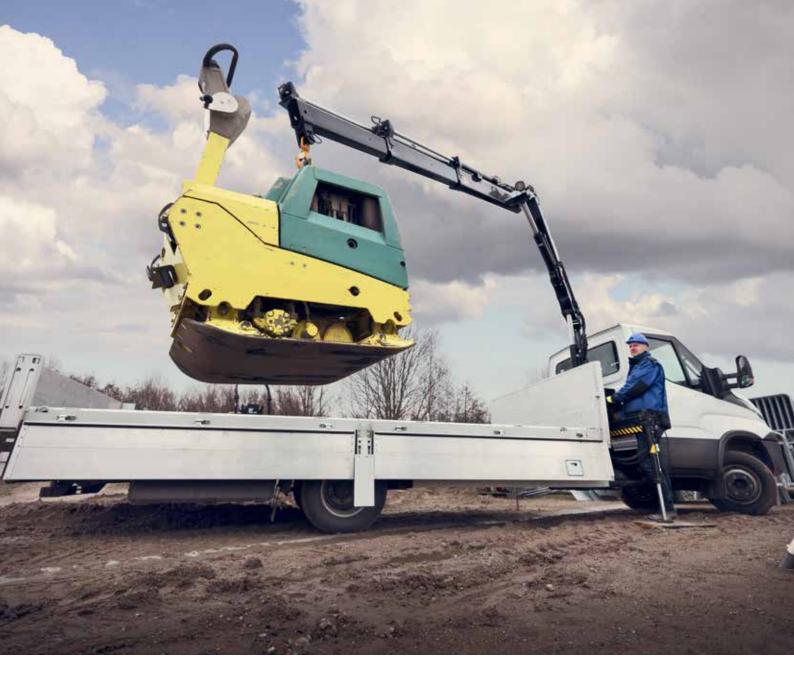

## **Extended usage**

The versatility of HIAB light cranes let you do more than you thought possible. Enhance your crane with any number of our wide range of accessories to really make the most of your equipment – and make the most of yourself.

## HIAB XS Drive HIAB XS Drive Lite

With manually controlled HIAB light cranes, there is now the option of faster, smoother control and increased safety with an XS Drive or XS Drive Lite tool. This light and simple remote control means both greater precision and added comfort for the operator.\*